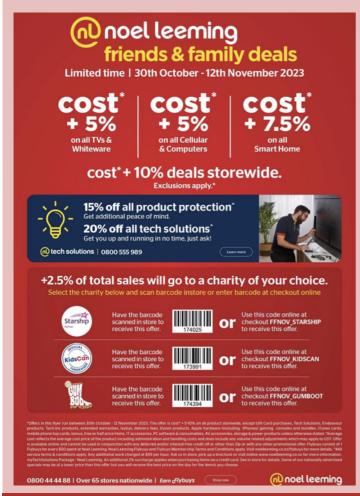

## Friends and Family Deals Nga Hoa me nga Whakaaetanga Whanau

Great news – Noel Leeming and Warehouse Stationery's Friends and Family event is back and will run from 30 October - 12 November 2023! A great opportunity to take advantage of amazing deals as well as passing them onto your family, friends and wider community. Customers also get the opportunity to support their choice of three important charities: KidsCan, Starship, and I am Hope. With your help, they're dedicating 2.5% of total sales to these three great charities!

Below you will find a flyer that details your preferential pricing. Simply head to your local Noel Leeming or Warehouse Stationery store and show the flyer at checkout. You can print the flyer or show the online flyer on your smartphone. If you're shopping online, you'll find a unique online voucher code on the flyers - simply add this code at checkout to redeem this offer!